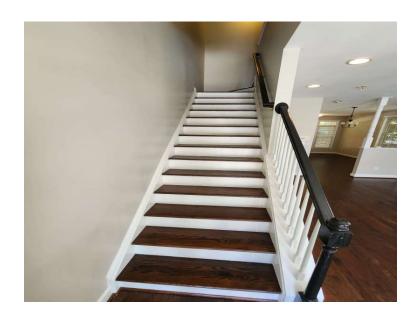

## Stairwell/s

| Item:                                  | Results:          |
|----------------------------------------|-------------------|
| Stairwell(s) present?                  | Yes               |
| Stairwell railing condition?           | Great - No Issues |
| Stairwell walls and ceiling condition? | Great             |