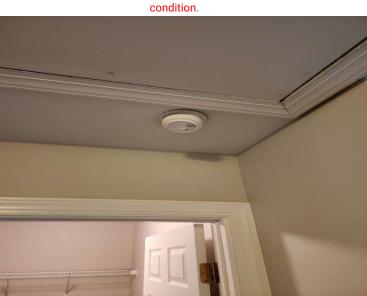

#### Smoke detector compliance

- This property has 4 smoke detector(s).
- Stop Loss tested 2 detector(s) present during survey. Stop Loss installed 4 detector(s). We installed these
  detectors in order to comply with all applicable building and fire codes.
  - Bedroom smoke detector was not present. One 9120LBL installed in order to comply with building and fire codes.
  - Bedroom smoke detector was not present. One 9120LBL installed in order to comply with building and fire codes.
  - Common area hardwired combination smoke/CO detector was present. Detector was in non-compliant condition. We replaced the existing detector that was expired with one SC9120B.
  - Common area hardwired combination smoke/CO detector was present. Detector was in non-compliant condition. We replaced the existing detector that was expired with one SC9120B.

#### Installed / Inspected Detector(s)

Common area hardwired combination smoke/co detector in non-compliant Common area hardwired combination smoke/co detector in non-compliant

Common area hardwired combination smoke/co detector in non-compliant Common area hardwired combination smoke/co detector in non-compliant condition.

condition.

Bedroom smoke detector

Bedroom smoke detector