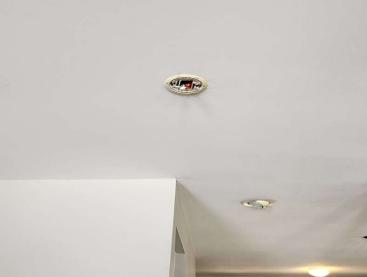

#### Smoke detector compliance

- This property has 4 smoke detector(s).
- Stop Loss tested 2 detector(s) present during survey. Stop Loss installed 4 detector(s). We installed these
  detectors in order to comply with all applicable building and fire codes.
  - Bedroom smoke detector was not present. One 9120LBL installed in order to comply with building and fire codes.
  - Bedroom smoke detector was not present. One 9120LBL installed in order to comply with building and fire codes.
  - Common area hardwired combination smoke/CO detector was present. Detector was in non-compliant condition. We replaced the existing detector that was expired with one SC9120B.
  - Common area hardwired combination smoke/CO detector was present. Detector was in non-compliant condition. We replaced the existing detector that was expired with one SC9120B.

#### Installed / Inspected Detector(s)

Common area hardwired combination smoke/co detector in non-compliant Common area hardwired combination smoke/co detector in non-compliant

Common area hardwired combination smoke/co detector in non-compliant Common area hardwired combination smoke/co detector in non-compliant condition.

condition.

Bedroom smoke detector

Bedroom smoke detector