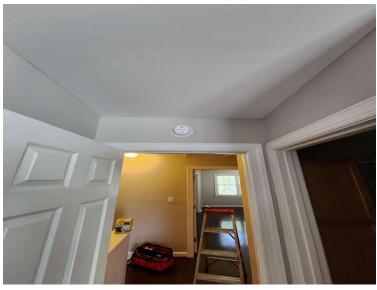

#### Smoke detector compliance

- This property has 4 smoke detector(s).
- Stop Loss tested 2 detector(s) present during survey. Stop Loss installed 4 detector(s). We installed these
  detectors in order to comply with all applicable building and fire codes.
  - Bedroom smoke detector was not present. One 9120LBL installed in order to comply with building and fire codes.
  - Bedroom smoke detector was not present. One 9120LBL installed in order to comply with building and fire codes.
  - Common area hardwired combination smoke/CO detector was present. Detector was in non-compliant condition. We replaced the existing detector that was expired with one SC9120B.
  - Common area hardwired combination smoke/CO detector was present. Detector was in non-compliant condition. We replaced the existing detector that was expired with one SC9120B.

condition.

Bedroom smoke detector

Bedroom smoke detector