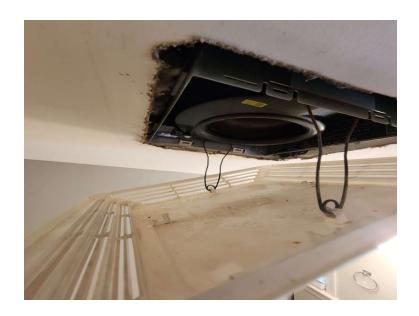

## **Half bathrooms**

| Item:                     | Results:                      |
|---------------------------|-------------------------------|
| Half bathroom(s) present? | Yes                           |
| Total half bathrooms      | 1                             |
| Water Sources?            | Stainless Braided Cables      |
| Bathroom issues found?    | Yes                           |
| Bathroom vent fan is?     | Broken/disabled or inoperable |