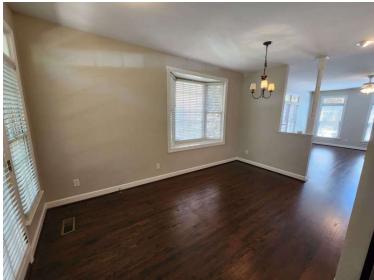

Living/Den/Family room/s

| Item:                            | Results:                                                |
|----------------------------------|---------------------------------------------------------|
| Area is clean and not cluttered? | Yes                                                     |
| Fireplace is present?            | Yes                                                     |
| Fireplace type                   | Fuel fired                                              |
| Fireplace Usage                  | No tenant present but appears to be used or operational |
| Fireplace Issues                 | None                                                    |
| Floor covering?                  | Wood, laminate or linoleum                              |
| Condition of floor covering?     | Great                                                   |
| Walls and Ceiling condition?     | Great                                                   |