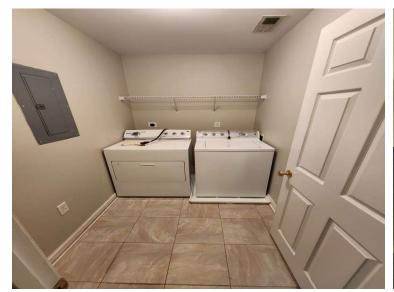

Laundry/Utilities/Storage Area

| Item:                                                                                                          | Results:              |
|----------------------------------------------------------------------------------------------------------------|-----------------------|
| Does the residence have an installed washer and dryer?                                                         | Yes                   |
| Internal lint trap is clean and free of lint and appears or is reported to be cleaned after each use?          | Yes                   |
| Exterior of clothes dryer is free of obvious lint/dirt/dust buildup with the appropriate installed dryer vent? | Yes                   |
| Laundry washer has braided stainless hoses?                                                                    | Yes                   |
| Floor, Walls and Ceiling condition?                                                                            | Great                 |
| Washer and storage area is clean and clutter free and does not have excessive fire loading due to contents?    | Yes                   |
| HVAC System type                                                                                               | Heat pump/Central air |
| HVAC appears in good working condition?                                                                        | Yes                   |
| Area around the HVAC system is clear?                                                                          | Yes                   |
| Water heater accessible?                                                                                       | No                    |
| Electrical panel is accessible and in good condition?                                                          | Yes                   |
| Electrical sources throughout the residence found to be/have?                                                  | In good condition     |