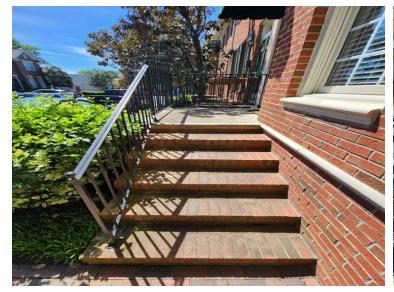

## Stairwell/s

| Item:                                  | Results:          |
|----------------------------------------|-------------------|
| Stairwell(s) present?                  | Yes               |
| Stairwell railing condition?           | Great - No Issues |
| Stairwell walls and ceiling condition? | Great             |

## **Exterior of residence**

| Item:                                                        | Results:          |
|--------------------------------------------------------------|-------------------|
| Overall Impression during exterior walk around of residence? | Great             |
| Address clearly visible from street?                         | Yes               |
| Exterior siding condition?                                   | Great - No Issues |
| Does the residence have gutters or downspouts                | Yes               |
| Condition of gutters oir downspouts                          | Great - No Issue  |
| Property has a fence?                                        | Yes               |
| Condition of fence                                           | Good              |
| Has outdoor grill or fireplace?                              | None              |
| Has pool or hot tub?                                         | No                |
| Has exterior patio deck or balcony?                          | Yes               |
| Patio deck or balcony in good condition?                     | Yes               |
| Exterior roof condition?                                     | Good              |