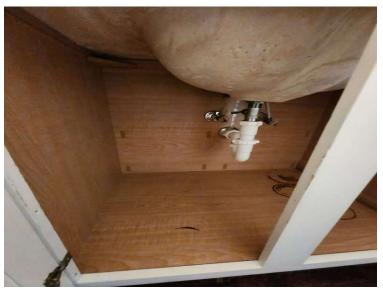

# Full bathrooms

| Item:                    | Results:                 |
|--------------------------|--------------------------|
| Total full bathrooms     | 2                        |
| Water Sources?           | Stainless Braided Cables |
| Bathroom issues found?   | No                       |
| Bathroom vent fan is?    | Clean and operational    |
| Shower or tub present?   | Yes                      |
| Shower or tub condition? | Good condition           |