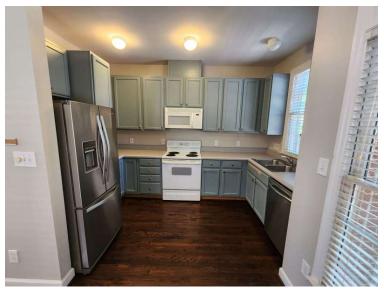

## Kitchen Area

| Item:                                                                                                              | Results: |
|--------------------------------------------------------------------------------------------------------------------|----------|
| Appliances are clean and free of excess grease and in good working condition?                                      | Yes      |
| Range hood or over the range microwave appears/reported to be in good working condition and free of excess grease? | Yes      |
| Small appliances are unplugged when not in use?                                                                    | Yes      |
| Things that can burn are not stored on the cooktop or in the range?                                                | Yes      |
| Floor covering condition including kitchen, dining area or eat in kitchen?                                         | Great    |
| Walls and Ceiling condition?                                                                                       | Great    |
| Kitchen Cabinets are in good condition with no obvious damage or missing hardware?                                 | Yes      |
| Any signs of water damage in the kitchen?                                                                          | No       |
| Condition of counter tops?                                                                                         | Great    |