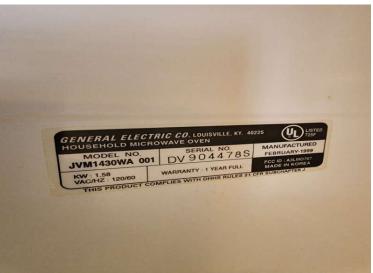

#### Smoke detector compliance

- This property has 4 smoke detector(s).
- Stop Loss tested 2 detector(s) present during survey. Stop Loss installed 4 detector(s). We installed these
  detectors in order to comply with all applicable building and fire codes.
  - Bedroom smoke detector was not present. One 9120LBL installed in order to comply with building and fire codes.
  - Bedroom smoke detector was not present. One 9120LBL installed in order to comply with building and fire codes.
  - Common area hardwired combination smoke/CO detector was present. Detector was in non-compliant condition. We replaced the existing detector that was expired with one SC9120B.
  - Common area hardwired combination smoke/CO detector was present. Detector was in non-compliant condition. We replaced the existing detector that was expired with one SC9120B.

NOTE: Smoke detectors older than 10 years from manufacture date (expired), smoke detectors that fail the internal self-test or fail to operate at time of service will be replaced to maintain compliance. Current NFPA recommendations and building code compliance require smoke detectors to be installed inside of each bedroom as well as one per floor in the common space.