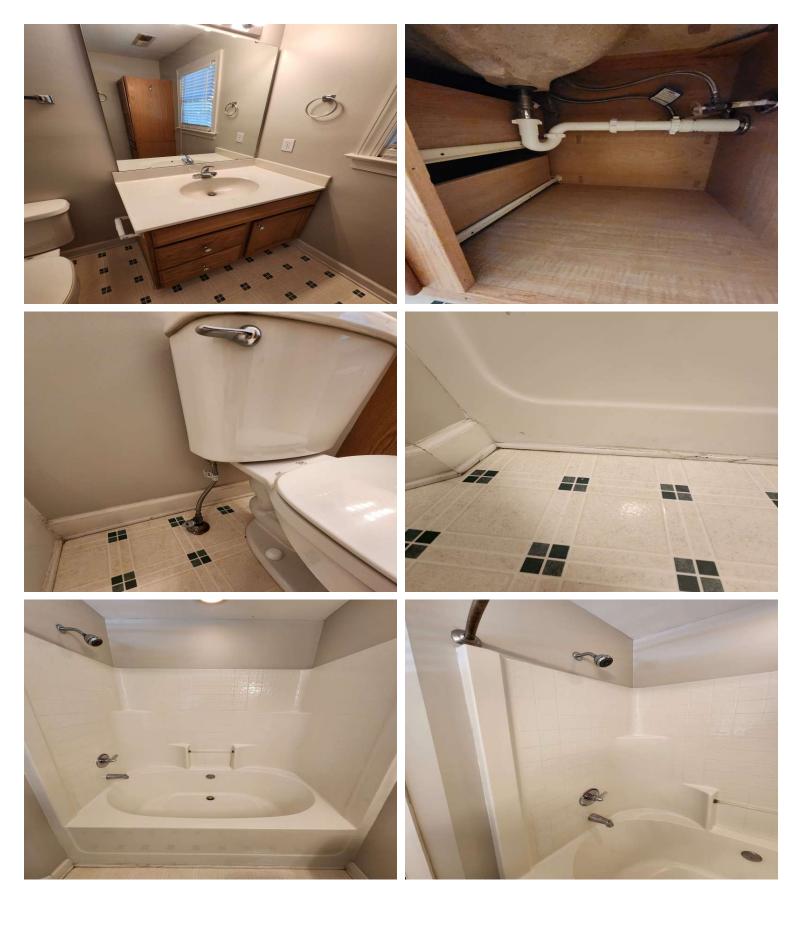

# Full bathrooms

| Item:                    | Results:                 |
|--------------------------|--------------------------|
| Total full bathrooms     | 2                        |
| Water Sources?           | Stainless Braided Cables |
| Bathroom issues found?   | No                       |
| Bathroom vent fan is?    | Clean and operational    |
| Shower or tub present?   | Yes                      |
| Shower or tub condition? | Good condition           |

## **Half bathrooms**

| Item:                     | Results:                      |
|---------------------------|-------------------------------|
| Half bathroom(s) present? | Yes                           |
| Total half bathrooms      | 1                             |
| Water Sources?            | Stainless Braided Cables      |
| Bathroom issues found?    | Yes                           |
| Bathroom vent fan is?     | Broken/disabled or inoperable |