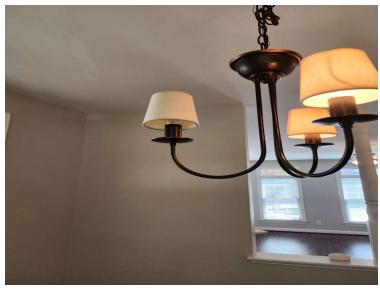

### Maintenance needs

| Item:                                          | Results:                                                                                                                                                                                                                         |
|------------------------------------------------|----------------------------------------------------------------------------------------------------------------------------------------------------------------------------------------------------------------------------------|
| Any maintenance issues reported by the tenant? | Yes                                                                                                                                                                                                                              |
| Any maintenance issues reported by the tenant? | Broken window spring on rear windo to right of rear door. Wi down does not open One light bulb out in dining fixture One light out in kitchen closest sink One recessed light out in living room Broken/rotten seat in rear yard |