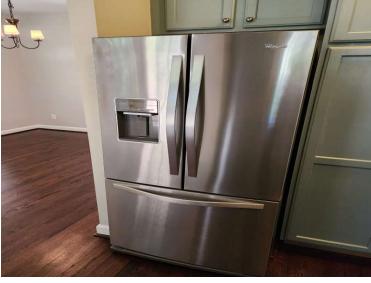

## Kitchen Area

| Item:                                                                                                              | Results: |
|--------------------------------------------------------------------------------------------------------------------|----------|
| Appliances are clean and free of excess grease and in good working condition?                                      | Yes      |
| Range hood or over the range microwave appears/reported to be in good working condition and free of excess grease? | Yes      |
| Small appliances are unplugged when not in use?                                                                    | Yes      |
| Things that can burn are not stored on the cooktop or in the range?                                                | Yes      |
| Floor covering condition including kitchen, dining area or eat in kitchen?                                         | Great    |
| Walls and Ceiling condition?                                                                                       | Great    |
| Kitchen Cabinets are in good condition with no obvious damage or missing hardware?                                 | Yes      |
| Any signs of water damage in the kitchen?                                                                          | No       |
| Condition of counter tops?                                                                                         | Great    |