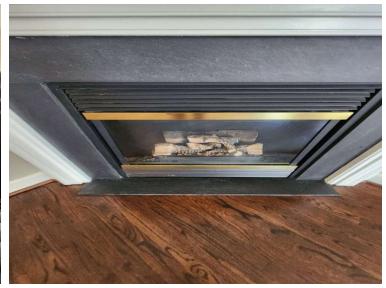

Living/Den/Family room/s

| Item:                            | Results:                                                |
|----------------------------------|---------------------------------------------------------|
| Area is clean and not cluttered? | Yes                                                     |
| Fireplace is present?            | Yes                                                     |
| Fireplace type                   | Fuel fired                                              |
| Fireplace Usage                  | No tenant present but appears to be used or operational |
| Fireplace Issues                 | None                                                    |
| Floor covering?                  | Wood, laminate or linoleum                              |
| Condition of floor covering?     | Great                                                   |
| Walls and Ceiling condition?     | Great                                                   |