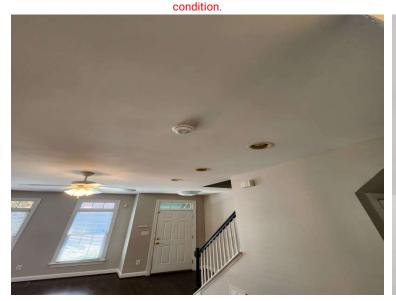

#### Smoke detector compliance

- This property has 4 smoke detector(s).
- Stop Loss tested 2 detector(s) present during survey. Stop Loss installed 4 detector(s). We installed these
  detectors in order to comply with all applicable building and fire codes.
  - Bedroom smoke detector was not present. One 9120LBL installed in order to comply with building and fire codes.
  - Bedroom smoke detector was not present. One 9120LBL installed in order to comply with building and fire codes.
  - Common area hardwired combination smoke/CO detector was present. Detector was in non-compliant condition. We replaced the existing detector that was expired with one SC9120B.
  - Common area hardwired combination smoke/CO detector was present. Detector was in non-compliant condition. We replaced the existing detector that was expired with one SC9120B.

#### Installed / Inspected Detector(s)

Common area hardwired combination smoke/co detector in non-compliant Common area hardwired combination smoke/co detector in non-compliant

Common area hardwired combination smoke/co detector in non-compliant Common area hardwired combination smoke/co detector in non-compliant condition.

condition.

Bedroom smoke detector

Bedroom smoke detector