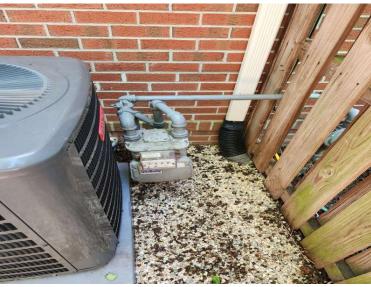

Laundry/Utilities/Storage Area

| Item:                                                                                                          | Results:              |
|----------------------------------------------------------------------------------------------------------------|-----------------------|
| Does the residence have an installed washer and dryer?                                                         | Yes                   |
| Internal lint trap is clean and free of lint and appears or is reported to be cleaned after each use?          | Yes                   |
| Exterior of clothes dryer is free of obvious lint/dirt/dust buildup with the appropriate installed dryer vent? | Yes                   |
| Laundry washer has braided stainless hoses?                                                                    | Yes                   |
| Floor, Walls and Ceiling condition?                                                                            | Great                 |
| Washer and storage area is clean and clutter free and does not have excessive fire loading due to contents?    | Yes                   |
| HVAC System type                                                                                               | Heat pump/Central air |
| HVAC appears in good working condition?                                                                        | Yes                   |
| Area around the HVAC system is clear?                                                                          | Yes                   |
| Water heater accessible?                                                                                       | No                    |
| Electrical panel is accessible and in good condition?                                                          | Yes                   |
| Electrical sources throughout the residence found to be/have?                                                  | In good condition     |