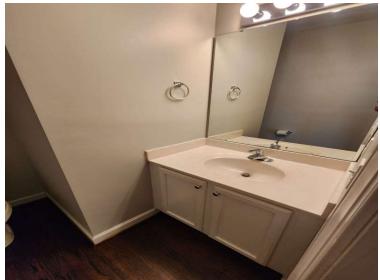

# Full bathrooms

| Item:                    | Results:                 |
|--------------------------|--------------------------|
| Total full bathrooms     | 2                        |
| Water Sources?           | Stainless Braided Cables |
| Bathroom issues found?   | No                       |
| Bathroom vent fan is?    | Clean and operational    |
| Shower or tub present?   | Yes                      |
| Shower or tub condition? | Good condition           |