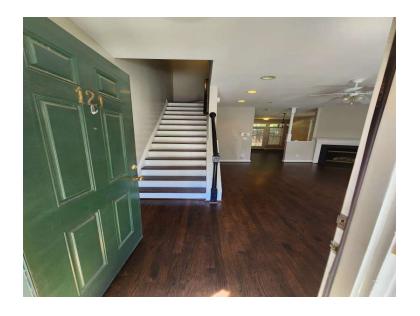

### Interior of residence

| Item:                                             | Results:                   |
|---------------------------------------------------|----------------------------|
| Foyer/Entryway is in good condition?              | Yes                        |
| Interior is free of foul odors?                   | Yes                        |
| Overall Impression during residence walk through? | Clean                      |
| Any evidence of pets present?                     | No                         |
| Smoking material or ash trays present or obvious? | No smoking materials found |

Hallway/s

| Item:                        | Results:                   |
|------------------------------|----------------------------|
| Floor covering?              | Wood, laminate or linoleum |
| Condition of floor covering? | Great                      |
| Walls and Ceiling condition? | Great                      |