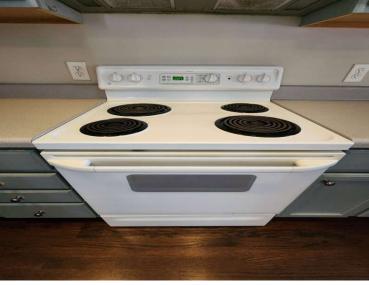

## Kitchen Area

| Item:                                                                                                              | Results: |
|--------------------------------------------------------------------------------------------------------------------|----------|
| Appliances are clean and free of excess grease and in good working condition?                                      | Yes      |
| Range hood or over the range microwave appears/reported to be in good working condition and free of excess grease? | Yes      |
| Small appliances are unplugged when not in use?                                                                    | Yes      |
| Things that can burn are not stored on the cooktop or in the range?                                                | Yes      |
| Floor covering condition including kitchen, dining area or eat in kitchen?                                         | Great    |
| Walls and Ceiling condition?                                                                                       | Great    |
| Kitchen Cabinets are in good condition with no obvious damage or missing hardware?                                 | Yes      |
| Any signs of water damage in the kitchen?                                                                          | No       |
| Condition of counter tops?                                                                                         | Great    |