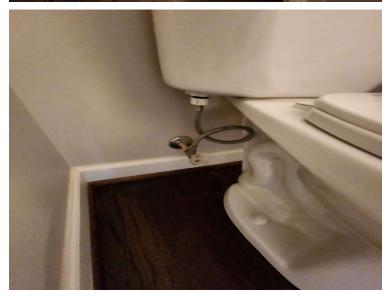

# Full bathrooms

| Item:                    | Results:                 |
|--------------------------|--------------------------|
| Total full bathrooms     | 2                        |
| Water Sources?           | Stainless Braided Cables |
| Bathroom issues found?   | No                       |
| Bathroom vent fan is?    | Clean and operational    |
| Shower or tub present?   | Yes                      |
| Shower or tub condition? | Good condition           |