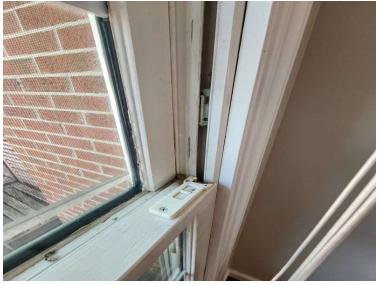

### Maintenance needs

| Item:                                          | Results:                                                                                                                                                                                                                         |
|------------------------------------------------|----------------------------------------------------------------------------------------------------------------------------------------------------------------------------------------------------------------------------------|
| Any maintenance issues reported by the tenant? | Yes                                                                                                                                                                                                                              |
| Any maintenance issues reported by the tenant? | Broken window spring on rear windo to right of rear door. Wi down does not open One light bulb out in dining fixture One light out in kitchen closest sink One recessed light out in living room Broken/rotten seat in rear yard |