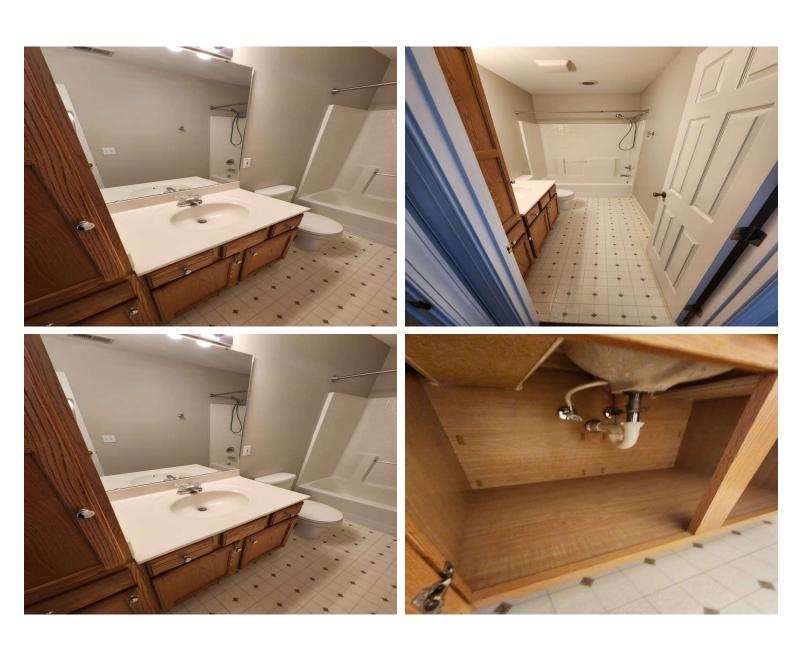

# Full bathrooms

| Item:                    | Results:                 |
|--------------------------|--------------------------|
| Total full bathrooms     | 2                        |
| Water Sources?           | Stainless Braided Cables |
| Bathroom issues found?   | No                       |
| Bathroom vent fan is?    | Clean and operational    |
| Shower or tub present?   | Yes                      |
| Shower or tub condition? | Good condition           |

## **Half bathrooms**

| Item:                     | Results:                      |
|---------------------------|-------------------------------|
| Half bathroom(s) present? | Yes                           |
| Total half bathrooms      | 1                             |
| Water Sources?            | Stainless Braided Cables      |
| Bathroom issues found?    | Yes                           |
| Bathroom vent fan is?     | Broken/disabled or inoperable |