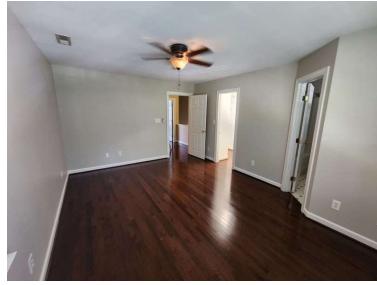

#### **Bedrooms**

| Item:                                                                                                           | Results:                   |
|-----------------------------------------------------------------------------------------------------------------|----------------------------|
| Total bedrooms                                                                                                  | 2                          |
| Bedroom has two operational and clear means of egress to separate locations inside or outside of the residence? | Yes                        |
| Floor covering?                                                                                                 | Wood, laminate or linoleum |
| Condition of closets?                                                                                           | Great                      |
| Condition of floor covering?                                                                                    | Great                      |
| Walls and Ceiling condition?                                                                                    | Great                      |