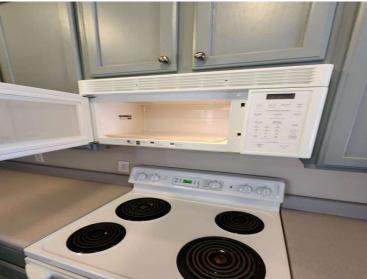

## Kitchen Area

| Item:                                                                                                              | Results: |
|--------------------------------------------------------------------------------------------------------------------|----------|
| Appliances are clean and free of excess grease and in good working condition?                                      | Yes      |
| Range hood or over the range microwave appears/reported to be in good working condition and free of excess grease? | Yes      |
| Small appliances are unplugged when not in use?                                                                    | Yes      |
| Things that can burn are not stored on the cooktop or in the range?                                                | Yes      |
| Floor covering condition including kitchen, dining area or eat in kitchen?                                         | Great    |
| Walls and Ceiling condition?                                                                                       | Great    |
| Kitchen Cabinets are in good condition with no obvious damage or missing hardware?                                 | Yes      |
| Any signs of water damage in the kitchen?                                                                          | No       |
| Condition of counter tops?                                                                                         | Great    |