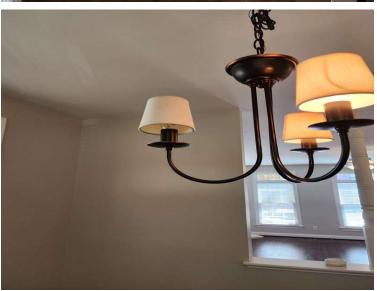

### Maintenance needs

| Item:                                          | Results:                                                                                                                                                                                                                         |
|------------------------------------------------|----------------------------------------------------------------------------------------------------------------------------------------------------------------------------------------------------------------------------------|
| Any maintenance issues reported by the tenant? | Yes                                                                                                                                                                                                                              |
| Any maintenance issues reported by the tenant? | Broken window spring on rear windo to right of rear door. Wi down does not open One light bulb out in dining fixture One light out in kitchen closest sink One recessed light out in living room Broken/rotten seat in rear yard |