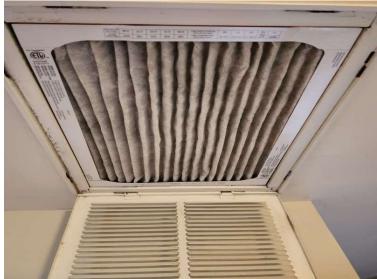

## Inspected filter(s)

Clean 10x20x1 in common area

Clean 14x20x1 in common area