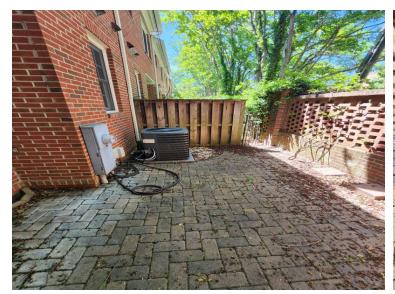

## **Exterior of residence**

| Item:                                                        | Results:          |
|--------------------------------------------------------------|-------------------|
| Overall Impression during exterior walk around of residence? | Great             |
| Address clearly visible from street?                         | Yes               |
| Exterior siding condition?                                   | Great - No Issues |
| Does the residence have gutters or downspouts                | Yes               |
| Condition of gutters oir downspouts                          | Great - No Issue  |
| Property has a fence?                                        | Yes               |
| Condition of fence                                           | Good              |
| Has outdoor grill or fireplace?                              | None              |
| Has pool or hot tub?                                         | No                |
| Has exterior patio deck or balcony?                          | Yes               |
| Patio deck or balcony in good condition?                     | Yes               |
| Exterior roof condition?                                     | Good              |