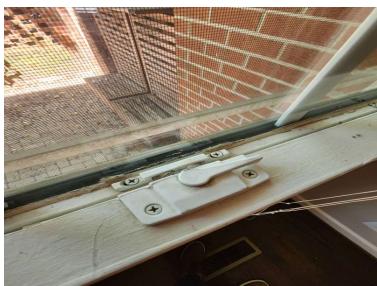

### Maintenance needs

| Item:                                          | Results:                                                                                                                                                                                                                         |
|------------------------------------------------|----------------------------------------------------------------------------------------------------------------------------------------------------------------------------------------------------------------------------------|
| Any maintenance issues reported by the tenant? | Yes                                                                                                                                                                                                                              |
| Any maintenance issues reported by the tenant? | Broken window spring on rear windo to right of rear door. Wi down does not open One light bulb out in dining fixture One light out in kitchen closest sink One recessed light out in living room Broken/rotten seat in rear yard |