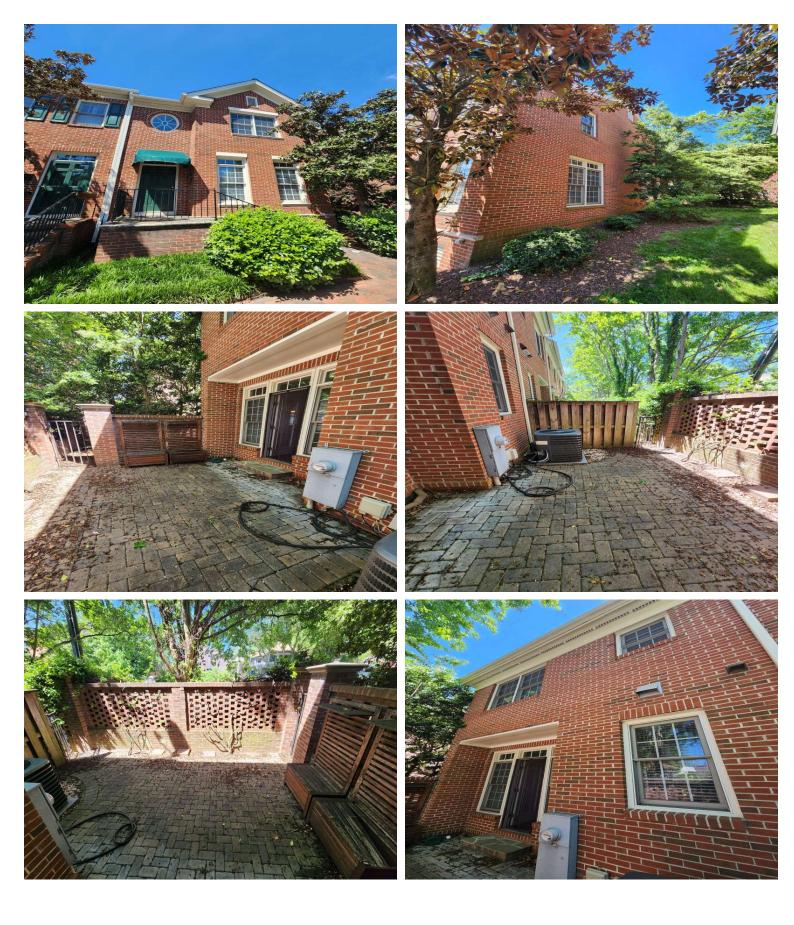

## **Exterior of residence**

| Item:                                                        | Results:          |
|--------------------------------------------------------------|-------------------|
| Overall Impression during exterior walk around of residence? | Great             |
| Address clearly visible from street?                         | Yes               |
| Exterior siding condition?                                   | Great - No Issues |
| Does the residence have gutters or downspouts                | Yes               |
| Condition of gutters oir downspouts                          | Great - No Issue  |
| Property has a fence?                                        | Yes               |
| Condition of fence                                           | Good              |
| Has outdoor grill or fireplace?                              | None              |
| Has pool or hot tub?                                         | No                |
| Has exterior patio deck or balcony?                          | Yes               |
| Patio deck or balcony in good condition?                     | Yes               |
| Exterior roof condition?                                     | Good              |