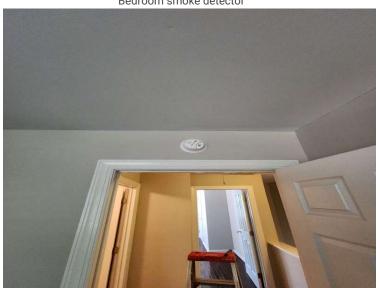

#### Smoke detector compliance

- This property has 4 smoke detector(s).
- Stop Loss tested 2 detector(s) present during survey. Stop Loss installed 4 detector(s). We installed these
  detectors in order to comply with all applicable building and fire codes.
  - Bedroom smoke detector was not present. One 9120LBL installed in order to comply with building and fire codes.
  - Bedroom smoke detector was not present. One 9120LBL installed in order to comply with building and fire codes.
  - Common area hardwired combination smoke/CO detector was present. Detector was in non-compliant condition. We replaced the existing detector that was expired with one SC9120B.
  - Common area hardwired combination smoke/CO detector was present. Detector was in non-compliant condition. We replaced the existing detector that was expired with one SC9120B.

condition.

Bedroom smoke detector

Bedroom smoke detector