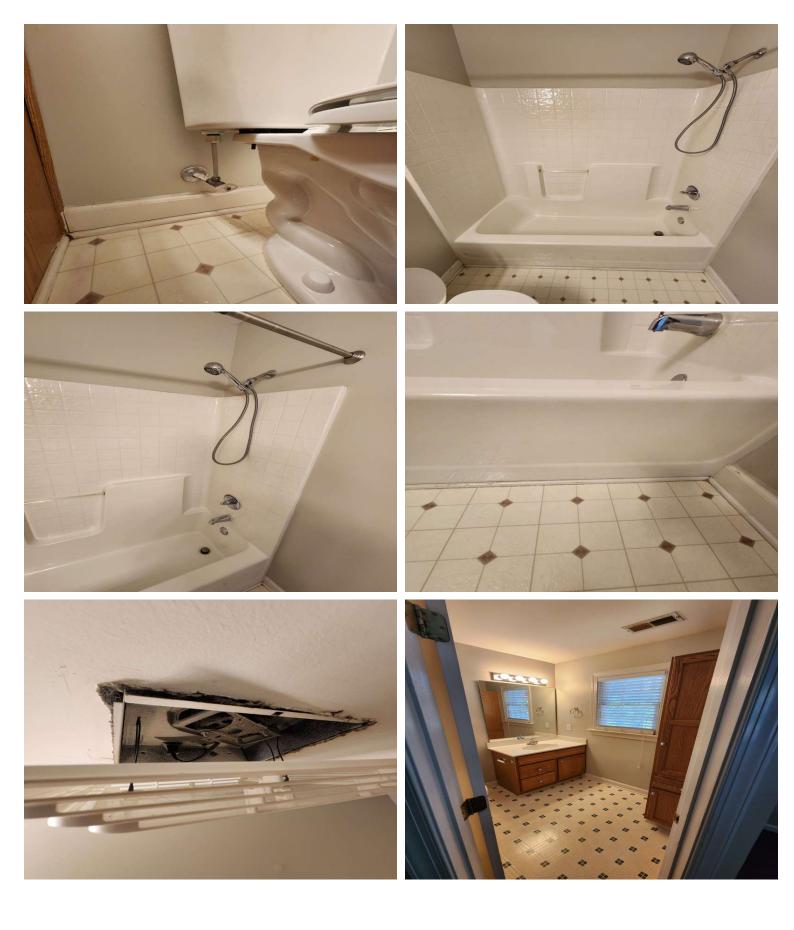

# Full bathrooms

| Item:                    | Results:                 |
|--------------------------|--------------------------|
| Total full bathrooms     | 2                        |
| Water Sources?           | Stainless Braided Cables |
| Bathroom issues found?   | No                       |
| Bathroom vent fan is?    | Clean and operational    |
| Shower or tub present?   | Yes                      |
| Shower or tub condition? | Good condition           |

## **Half bathrooms**

| Item:                     | Results:                      |
|---------------------------|-------------------------------|
| Half bathroom(s) present? | Yes                           |
| Total half bathrooms      | 1                             |
| Water Sources?            | Stainless Braided Cables      |
| Bathroom issues found?    | Yes                           |
| Bathroom vent fan is?     | Broken/disabled or inoperable |