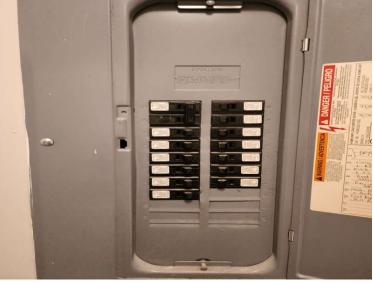

Laundry/Utilities/Storage Area

| Item:                                                                                                          | Results:              |
|----------------------------------------------------------------------------------------------------------------|-----------------------|
| Does the residence have an installed washer and dryer?                                                         | Yes                   |
| Internal lint trap is clean and free of lint and appears or is reported to be cleaned after each use?          | Yes                   |
| Exterior of clothes dryer is free of obvious lint/dirt/dust buildup with the appropriate installed dryer vent? | Yes                   |
| Laundry washer has braided stainless hoses?                                                                    | Yes                   |
| Floor, Walls and Ceiling condition?                                                                            | Great                 |
| Washer and storage area is clean and clutter free and does not have excessive fire loading due to contents?    | Yes                   |
| HVAC System type                                                                                               | Heat pump/Central air |
| HVAC appears in good working condition?                                                                        | Yes                   |
| Area around the HVAC system is clear?                                                                          | Yes                   |
| Water heater accessible?                                                                                       | No                    |
| Electrical panel is accessible and in good condition?                                                          | Yes                   |
| Electrical sources throughout the residence found to be/have?                                                  | In good condition     |