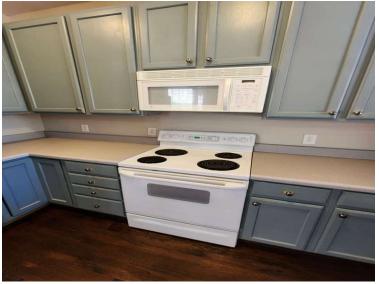

## Kitchen Area

| Item:                                                                                                              | Results: |
|--------------------------------------------------------------------------------------------------------------------|----------|
| Appliances are clean and free of excess grease and in good working condition?                                      | Yes      |
| Range hood or over the range microwave appears/reported to be in good working condition and free of excess grease? | Yes      |
| Small appliances are unplugged when not in use?                                                                    | Yes      |
| Things that can burn are not stored on the cooktop or in the range?                                                | Yes      |
| Floor covering condition including kitchen, dining area or eat in kitchen?                                         | Great    |
| Walls and Ceiling condition?                                                                                       | Great    |
| Kitchen Cabinets are in good condition with no obvious damage or missing hardware?                                 | Yes      |
| Any signs of water damage in the kitchen?                                                                          | No       |
| Condition of counter tops?                                                                                         | Great    |