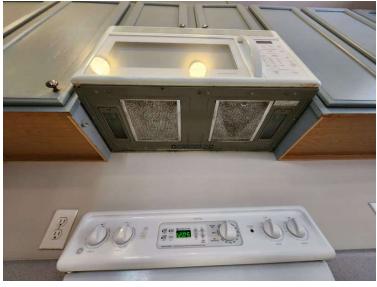

## Kitchen Area

| Item:                                                                                                              | Results: |
|--------------------------------------------------------------------------------------------------------------------|----------|
| Appliances are clean and free of excess grease and in good working condition?                                      | Yes      |
| Range hood or over the range microwave appears/reported to be in good working condition and free of excess grease? | Yes      |
| Small appliances are unplugged when not in use?                                                                    | Yes      |
| Things that can burn are not stored on the cooktop or in the range?                                                | Yes      |
| Floor covering condition including kitchen, dining area or eat in kitchen?                                         | Great    |
| Walls and Ceiling condition?                                                                                       | Great    |
| Kitchen Cabinets are in good condition with no obvious damage or missing hardware?                                 | Yes      |
| Any signs of water damage in the kitchen?                                                                          | No       |
| Condition of counter tops?                                                                                         | Great    |