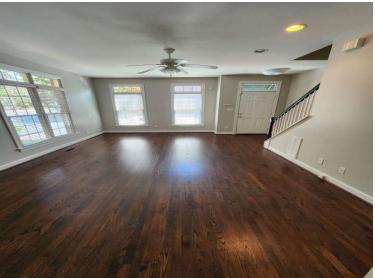

## Stairwell/s

| Item:                                  | Results:          |
|----------------------------------------|-------------------|
| Stairwell(s) present?                  | Yes               |
| Stairwell railing condition?           | Great - No Issues |
| Stairwell walls and ceiling condition? | Great             |

Living/Den/Family room/s

| Item:                            | Results:                                                |
|----------------------------------|---------------------------------------------------------|
| Area is clean and not cluttered? | Yes                                                     |
| Fireplace is present?            | Yes                                                     |
| Fireplace type                   | Fuel fired                                              |
| Fireplace Usage                  | No tenant present but appears to be used or operational |
| Fireplace Issues                 | None                                                    |
| Floor covering?                  | Wood, laminate or linoleum                              |
| Condition of floor covering?     | Great                                                   |
| Walls and Ceiling condition?     | Great                                                   |