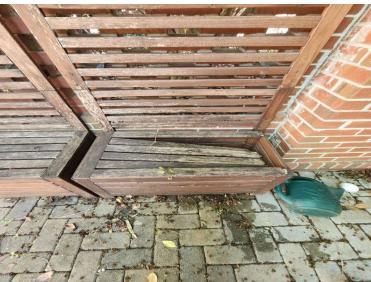

### Maintenance needs

| Item:                                          | Results:                                                                                                                                                                                                                         |
|------------------------------------------------|----------------------------------------------------------------------------------------------------------------------------------------------------------------------------------------------------------------------------------|
| Any maintenance issues reported by the tenant? | Yes                                                                                                                                                                                                                              |
| Any maintenance issues reported by the tenant? | Broken window spring on rear windo to right of rear door. Wi down does not open One light bulb out in dining fixture One light out in kitchen closest sink One recessed light out in living room Broken/rotten seat in rear yard |