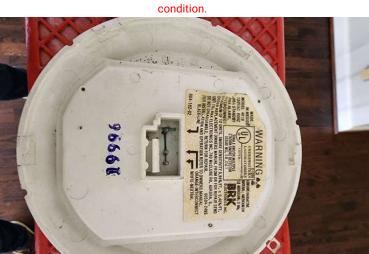

#### Installed / Inspected Detector(s)

Common area hardwired combination smoke/co detector in non-compliant Common area hardwired combination smoke/co detector in non-compliant

Common area hardwired combination smoke/co detector in non-compliant Common area hardwired combination smoke/co detector in non-compliant condition.

condition.

Bedroom smoke detector

Bedroom smoke detector