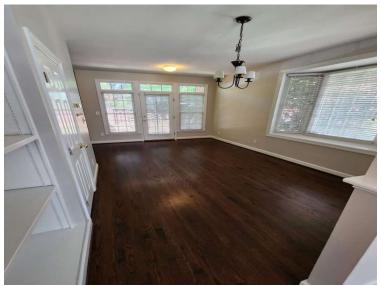

### Interior of residence

| Item:                                             | Results:                   |
|---------------------------------------------------|----------------------------|
| Foyer/Entryway is in good condition?              | Yes                        |
| Interior is free of foul odors?                   | Yes                        |
| Overall Impression during residence walk through? | Clean                      |
| Any evidence of pets present?                     | No                         |
| Smoking material or ash trays present or obvious? | No smoking materials found |

Hallway/s

| Item:                        | Results:                   |
|------------------------------|----------------------------|
| Floor covering?              | Wood, laminate or linoleum |
| Condition of floor covering? | Great                      |
| Walls and Ceiling condition? | Great                      |

Living/Den/Family room/s

| Item:                            | Results:                                                |
|----------------------------------|---------------------------------------------------------|
| Area is clean and not cluttered? | Yes                                                     |
| Fireplace is present?            | Yes                                                     |
| Fireplace type                   | Fuel fired                                              |
| Fireplace Usage                  | No tenant present but appears to be used or operational |
| Fireplace Issues                 | None                                                    |
| Floor covering?                  | Wood, laminate or linoleum                              |
| Condition of floor covering?     | Great                                                   |
| Walls and Ceiling condition?     | Great                                                   |