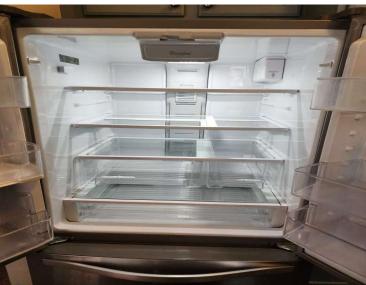

## Kitchen Area

| Item:                                                                                                              | Results: |
|--------------------------------------------------------------------------------------------------------------------|----------|
| Appliances are clean and free of excess grease and in good working condition?                                      | Yes      |
| Range hood or over the range microwave appears/reported to be in good working condition and free of excess grease? | Yes      |
| Small appliances are unplugged when not in use?                                                                    | Yes      |
| Things that can burn are not stored on the cooktop or in the range?                                                | Yes      |
| Floor covering condition including kitchen, dining area or eat in kitchen?                                         | Great    |
| Walls and Ceiling condition?                                                                                       | Great    |
| Kitchen Cabinets are in good condition with no obvious damage or missing hardware?                                 | Yes      |
| Any signs of water damage in the kitchen?                                                                          | No       |
| Condition of counter tops?                                                                                         | Great    |