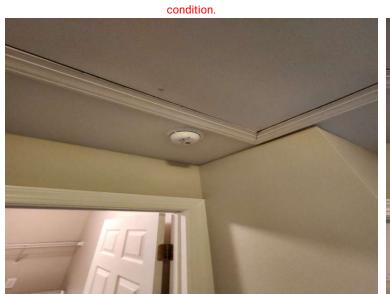

#### Smoke detector compliance

- This property has 4 smoke detector(s).
- Stop Loss tested 2 detector(s) present during survey. Stop Loss installed 4 detector(s). We installed these
  detectors in order to comply with all applicable building and fire codes.
  - Bedroom smoke detector was not present. One 9120LBL installed in order to comply with building and fire codes.
  - Bedroom smoke detector was not present. One 9120LBL installed in order to comply with building and fire codes.
  - Common area hardwired combination smoke/CO detector was present. Detector was in non-compliant condition. We replaced the existing detector that was expired with one SC9120B.
  - Common area hardwired combination smoke/CO detector was present. Detector was in non-compliant condition. We replaced the existing detector that was expired with one SC9120B.

#### Installed / Inspected Detector(s)

Common area hardwired combination smoke/co detector in non-compliant Common area hardwired combination smoke/co detector in non-compliant

Common area hardwired combination smoke/co detector in non-compliant Common area hardwired combination smoke/co detector in non-compliant condition.

condition.

Bedroom smoke detector

Bedroom smoke detector