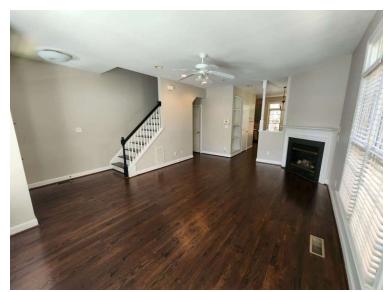

### Interior of residence

| Item:                                             | Results:                   |
|---------------------------------------------------|----------------------------|
| Foyer/Entryway is in good condition?              | Yes                        |
| Interior is free of foul odors?                   | Yes                        |
| Overall Impression during residence walk through? | Clean                      |
| Any evidence of pets present?                     | No                         |
| Smoking material or ash trays present or obvious? | No smoking materials found |

Hallway/s

| Item:                        | Results:                   |
|------------------------------|----------------------------|
| Floor covering?              | Wood, laminate or linoleum |
| Condition of floor covering? | Great                      |
| Walls and Ceiling condition? | Great                      |

Living/Den/Family room/s

| Item:                            | Results:                                                |
|----------------------------------|---------------------------------------------------------|
| Area is clean and not cluttered? | Yes                                                     |
| Fireplace is present?            | Yes                                                     |
| Fireplace type                   | Fuel fired                                              |
| Fireplace Usage                  | No tenant present but appears to be used or operational |
| Fireplace Issues                 | None                                                    |
| Floor covering?                  | Wood, laminate or linoleum                              |
| Condition of floor covering?     | Great                                                   |
| Walls and Ceiling condition?     | Great                                                   |