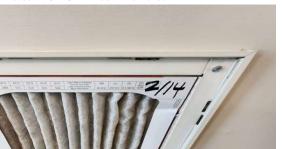

## Inspected filter(s)

Clean 10x20x1 in common area

Clean 14x20x1 in common area