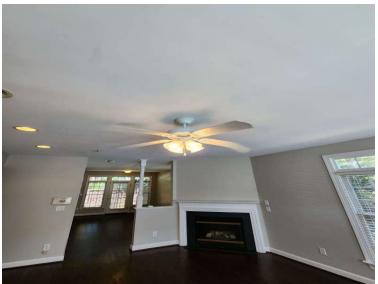

Living/Den/Family room/s

| Item:                            | Results:                                                |
|----------------------------------|---------------------------------------------------------|
| Area is clean and not cluttered? | Yes                                                     |
| Fireplace is present?            | Yes                                                     |
| Fireplace type                   | Fuel fired                                              |
| Fireplace Usage                  | No tenant present but appears to be used or operational |
| Fireplace Issues                 | None                                                    |
| Floor covering?                  | Wood, laminate or linoleum                              |
| Condition of floor covering?     | Great                                                   |
| Walls and Ceiling condition?     | Great                                                   |